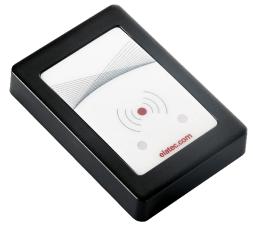

# Panel housing for RFID modules of the TWN4 MultiTech 2 family

Panel housing for TWN4 MultiTech 2 modules (exemplary illustration)

The panel housing kit contains an IP65 plastic housing that can be used to install any RFID reader module of the TWN4 MultiTech 2 family outside. The panel housing is only compatible with the PCBs of these product families and is available in two different variants (with or without LED holes).